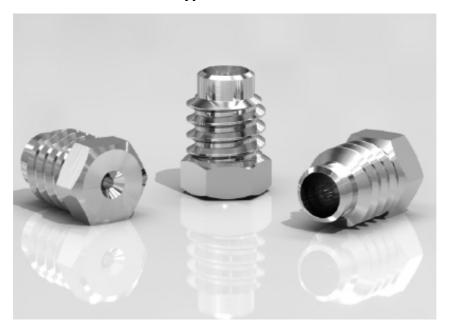

**Type 3035** 

Our patented High-Cohesive® threaded sapphire waterjet orifice assembly. Proprietary interral technology delivers superior jet cohesiveness to minimize energy loss and maximize performance.

- 1/4-20 UNF thread
- 1/4" hex head
- stainless steel mount
- for use up to 50.000 psi (3500 bar)
- laser marked orifice size
- most common sizes stocked